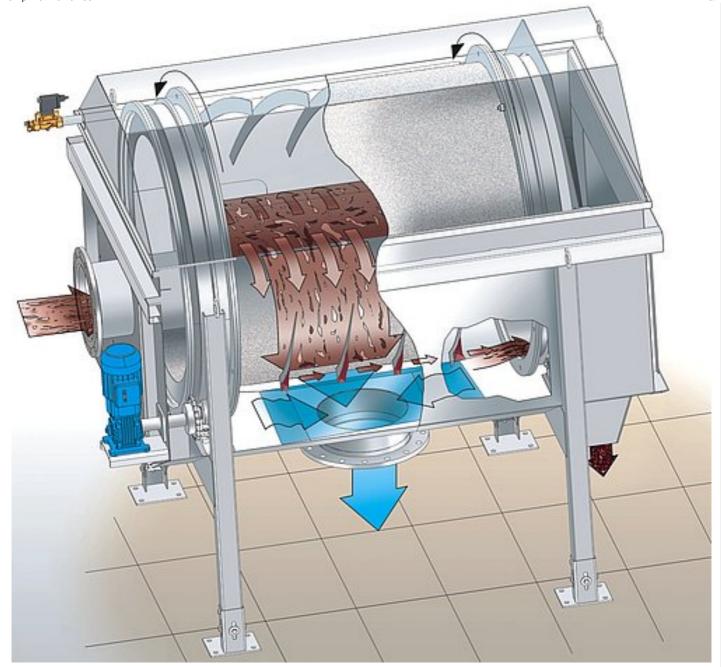

rior precipitation and flocculation.

20 Apr 2024 07:01:08 2/4

#### Benefits

# The benefits of the RoMesh® Screen

- The square mesh provides a defined separation size
- Low headloss
- Mechanical COD/BOD reduction by up to 30 %
- Filterable solids (AFS) reduction by up to 60 %
- Optional periodic high pressure cleaning (120 bar)
- Addition of precipitants and flocculants reduces AFS up to 95%, COD/BOD up to 65%, phosphorus up to 60%.
- Enclosed, compact design
- Very high hydraulic throughput

# Downloads

☐ Brochure: ROTAMAT® Rotary Drum Screen RoMesh® [pdf, 299 KB]

# Case Studies

- HUBER applications in poultry slaughterhouse Süddeutsche Truthahn AG
- New plant in Switzerland for innovative sewer grit treatment with process water recycling

# Design Sketch

20 Apr 2024 07:01:08 3/4



# Media











20 Apr 2024 07:01:08 4/4



Video: HUBER Drum Screen

RoMesh®

https://www.youtube.com/watch?

v=nNstEvZA-24

# More products of this group: Microscreens

- ▶ HUBER Membrane Screen ROTAMAT® RoMem
- ▶ HUBER Drum Screen LIQUID
- ▶ HUBER Disc Filter RoDisc®



**Hydroflux Pty Ltd** Level 26, 44 Market St Sydney NSW 2000 Australia

Phone +61 2 9089 8833 Fax +61 2 9089 8830 Email info@hydroflux.com.au WWW www.huber-technology.net.au Representative of the HUBER group:

www.huber.de