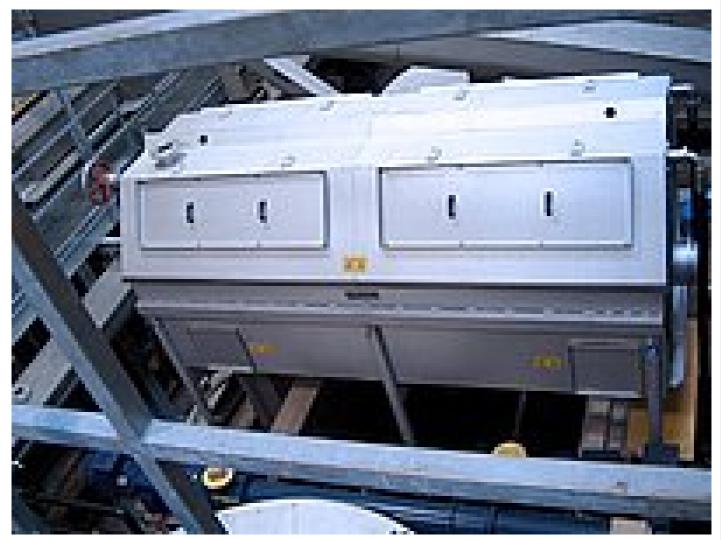

# HUBER Drum Screen RoMesh®

Ultra fine Rotary Drum Screen with two-dimensional effect for very fine particulate material

- Removal of hairs, fibres and fine suspended material
- Service water and wash water treatment
- Defined separation size
- COD and BOD removal in river or sea outfall applications
- Protection of membrane filtration plants

#### **Applications**

Separation of hairs, fibres and suspended material from municipal and industrial wastewaters
Preliminary separation of fine material is very important for Membrane Bioreactors, amongst other technologies, since such fine material can not only impair the plant's performance, but also cause major operational problems.